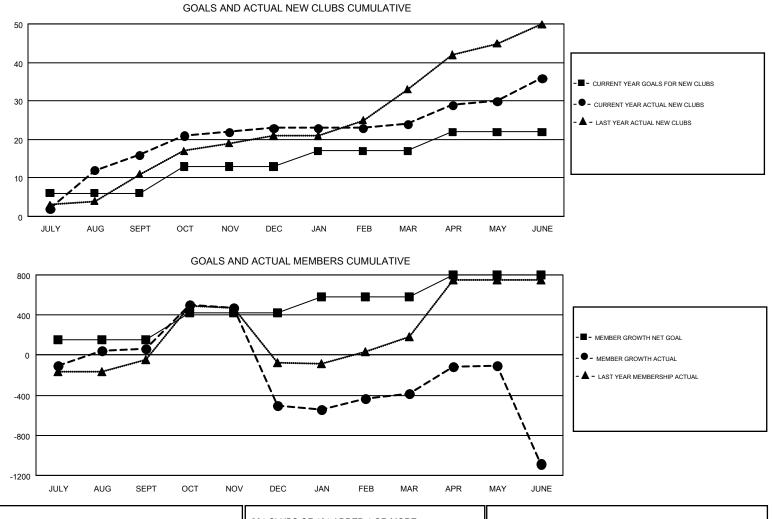

## GMT MONTHLY MEMBERSHIP PROGRESS REPORT

### Multiple District 307

# Results as of: 6/30/2019

### LOCATION: INDONESIA

#### GMT: YAHYA YASTPUTERA

GMT CA 7

| Clubs         |               |           |               | Members               |                           |                         |                                                    |  |
|---------------|---------------|-----------|---------------|-----------------------|---------------------------|-------------------------|----------------------------------------------------|--|
|               | RESULTS FOR   | 2018-2019 |               | RESULTS FOR 2018-2019 |                           |                         |                                                    |  |
| QUARTER       | NEW CLUB GOAL | NEW CLUBS | DROPPED CLUBS | QUARTER               | MEMBER GROWTH NET<br>GOAL | MEMBER GROWTH<br>ACTUAL | DROPPED<br>MEMBERS ACTUAL<br>(including transfers) |  |
| JULY/AUG/SEPT | 6             | 16        | 15            | JULY/AUG/SEPT         | 155                       | 665                     | 568                                                |  |
| OCT/NOV/DEC   | 7             | 7         | 21            | OCT/NOV/DEC           | 265                       | 777                     | 1,339                                              |  |
| JAN/FEB/MAR   | 4             | 1         | 6             | JAN/FEB/MAR           | 160                       | 369                     | 195                                                |  |
| APR/MAY/JUNE  | 5             | 12        | 20            | APR/MAY/JUNE          | 220                       | 846                     | 1,524                                              |  |